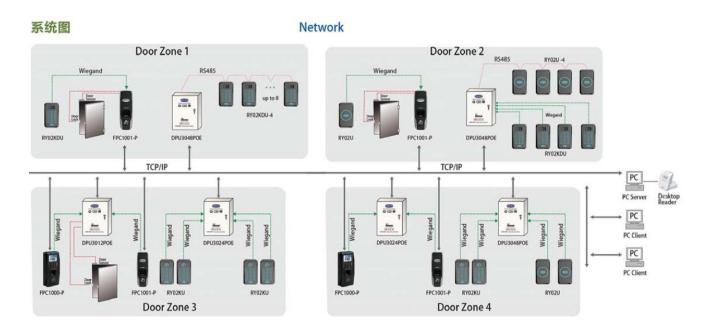

| ≤80mA                               |
| Current with Display | ≤80mA                                                                                             | ≤150mA                              |
| Temperature          | -4°F - 150°F                                                                                      |                                     |
| Humidity             | 95% RH                                                                                            |                                     |
| Dimension            | 2 <sup>3</sup> / <sub>4</sub> '× 4 <sup>3</sup> / <sub>4</sub> '× 1 <sup>1</sup> / <sub>8</sub> ' |                                     |



### Network Diagram