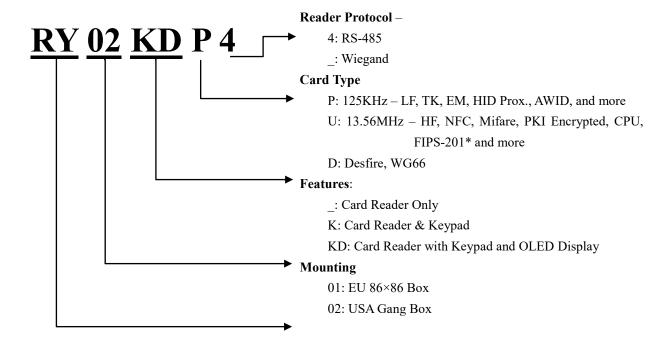

#### Features

Multi-Technology Card Reader

- P: 125KHz LF, RF, EM, TK, HID Prox., AWID and others
- U: 13.56MHz HF, Mifare, DesFire, NFC, PKI Encrypted, CPU, FIPS-201\*

Wiegand 26 & 34Bits Output, Field Selectable – 4-6 Wire

RS-485 output - 2 wire secured communication, up to 4000ft. distance

Low Power consumption

Single "Gang" size – USA Standard