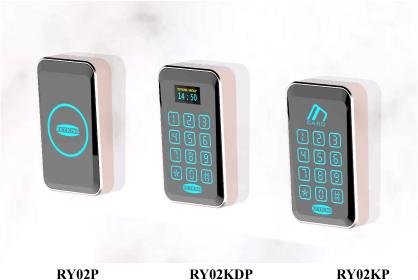

# **Royal Series**

# **USA Single Gang Box Standard Reader**

Metallic Housing Vandal Resistant Weather Proof – IP65

Silver or Rose Gold Housing (custom colors available)

Backlit Touchkeys and OLED Display

Large Bright Indicator – Blue / Green light

#### Features

Multi-Technology Card Reader

- P: 125KHz LF, RF, EM, TK, HID Prox., AWID and others
- U: 13.56MHz HF, Mifare, DesFire, NFC, PKI Encrypted, CPU, FIPS-201\*

Wiegand 26 & 34Bits Output, Field Selectable – 4-6 Wire

RS-485 output - 2 wire secured communication, up to 4000ft. distance

Low Power consumption

Single "Gang" size – USA Standard